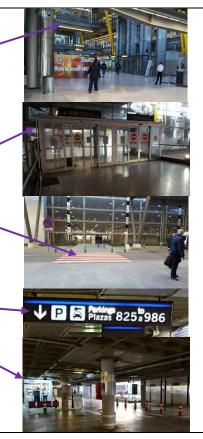

## **Arrival to Terminal 4:**

Exit the baggage claim area and reach floor -1 of terminal arrivals hall

Exit the terminal through the glass doors. Please follow "Car rental Return" area signage.

Cross the street towards parking in front. Enter the parking a take a right.

Continue to parking space 859. Firefly office is located there.

Firefly Madrid T4 is located in the coordinate latitude: 40.491586

longitude: -3.594563