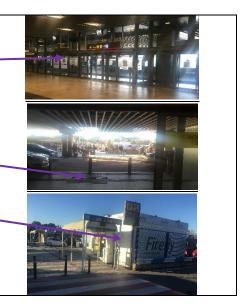

## **Arrival to Terminal 1:**

Exit the baggage claim area and exit the terminal.

Cross the street towards the parking in front of the terminal.

Firefly office is located right side to the pedestrian crossing.

Firefly Madrid T1 is located in the coordinate latitude: 40.464377

longitude: -3.571063