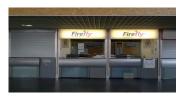

## **Arrivals from Terminal:**

Exit the baggage claim area and take left.

Firefly office is on the left, next to the baggage exit.

Exit the terminal through the glass doors in front of the office and cross the pedestrian walk to the Car rental parking.