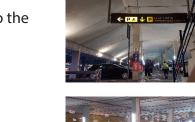

## **Arrivals from Terminal:**

Please exit the terminal through the glass doors in front of the baggage claim exit, cross the street and follow the parking signage.

Continue to the covered parking.

Go straight ahead and take a right at the end. Firefly office is located to the right at the end of covered parking.

ce is located to the